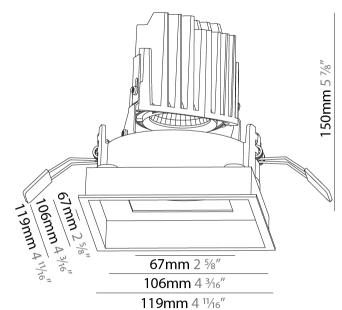

| Mounting Type: Recessed                                                     |
|-----------------------------------------------------------------------------|
| Mounting Location: Ceiling                                                  |
| Subcategory: Downlight                                                      |
| PHYSICAL                                                                    |
| Shape: Square                                                               |
| Length (mm): 119                                                            |
| Length (in): 4 11/16                                                        |
| Width (mm): 119                                                             |
| Width (in): 4 11/16                                                         |
| Depth (mm): 150                                                             |
| Depth (in): 5 1/8                                                           |
| Ceiling Thickness (mm): 10 / 12.5 / 15                                      |
| Ceiling Thickness (in): 3/8 or 1/2 or 9/16                                  |
| Min. Recessing Depth (mm): 170                                              |
| Min. Recessing Depth (in): 6 11/16                                          |
| Light Distribution: Downlight                                               |
| Weight (kg): 0.69                                                           |
| Weight (lbs): 1.5                                                           |
| Fixture Finish: SSR / BKV / CWI / CRY / HAB / UFT / ITA / RUA / FTG / MYG / |

LOD / PUS / FRO / FUP / KIA / POP / BLS / SPG / MEY / GOH / GUM / CHC / COM / ABZ / JAG / OBR / MOS / ROR

Fixture Material: Aluminum Die Cast

Cut-out Measurements: 114mm / 4 1/2" x 114mm / 4 1/2"