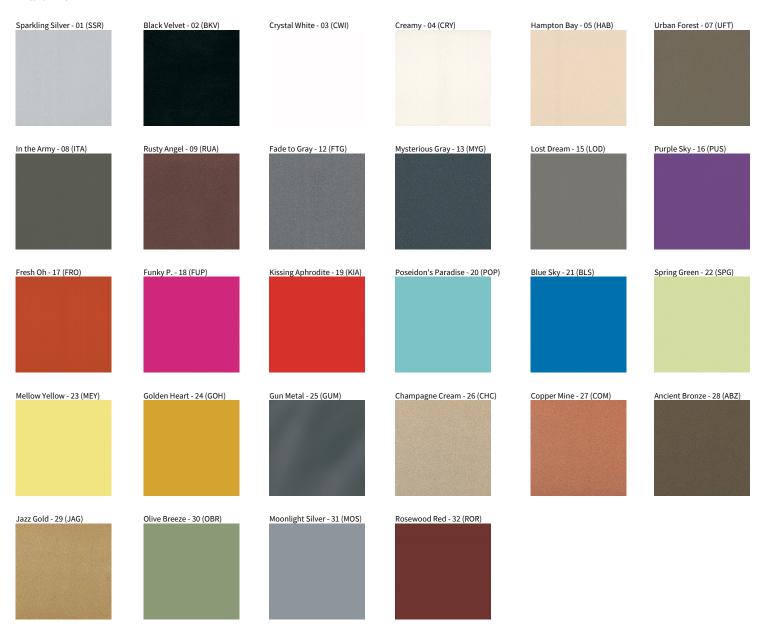

## **BIONIQ**

COLOR FINISH CHART

| PROJECT   |  |  |  |
|-----------|--|--|--|
| TYPE      |  |  |  |
| SPECIFIER |  |  |  |
| QUANTITY  |  |  |  |
| DATE      |  |  |  |

#### **Fixture Finish**

**Digital:** Not all screens are calibrated the same, and therefore, colors will appear differently between screens. **Physical:** When texture is involved, there will be variations in color, character and tone within a product series and between product families.

**Gun Metal:** No Gun Metal finish is alike. It combines a mixture of transparent and black color particles which ensures a highly individual effect and no luminaire being identical. **Champagne Cream, Copper Mine, Ancient Bronze + Jazz Gold:** These finishes have slight fading from specific powder coating production. Each luminaire will slightly vary.