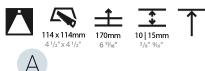

# **LEGEND**

| 100                  |                                                              |          |                                                              | -                | 1 1 1 5 1 1 1 1 1 1 1 1 1 1 1 1 1 1 1 1                                                        |
|----------------------|--------------------------------------------------------------|----------|--------------------------------------------------------------|------------------|------------------------------------------------------------------------------------------------|
| <u></u>              | floor-mounted                                                | ¥        | pivotable                                                    | ⊛                | special LED (upon request) RGB, RGBW, tunable,<br>gold+, meat+, art+, fashion+                 |
| 7                    | wall and ceiling: recessed and surface mounted               | C        | rotating                                                     | 0                | warm dim / natural dimming LED                                                                 |
| $\uparrow$           | ceiling-mounted and wall-mounted                             | Œ        | illuminate tilted                                            | 0                | rechargeable battery powered                                                                   |
| $\rightarrow$        | wall-mounted                                                 | I        | color of suspension cable                                    | in the second    | fixture with natural vivid LED (upon request)                                                  |
| Y                    | omni-directional light distribution                          | 1        | length of suspension cable                                   | CRI              | color rendering index                                                                          |
| À                    | direct light distribution                                    | Δ        | reflector degree selection                                   | (K)              | color temperature                                                                              |
| X                    | direct/indirect light distribution                           | s s      | super spot                                                   | (LM)             | lumen (luminous flux)                                                                          |
| Y                    | indirect light distribution                                  | *        | lens                                                         | ₩                | efficacy (lumens per watt)                                                                     |
|                      | asymmetric light distribution                                | 8        | lens pack                                                    | UGR              | Unified Glare Rating (UGR) range from 5-40                                                     |
| $\overline{\Lambda}$ | aura light distribution                                      | 0        | shine ring                                                   | *                | marine grade (AISI 316 stainless steel)                                                        |
| R                    | round wall or ceiling cut-out                                | $\odot$  | integrated shine ring with diffuser                          | 30               | walk on                                                                                        |
| $\Box$               | square wall or ceiling cut-out                               |          | free individual colors 01-29                                 | <b>②</b>         | drive on                                                                                       |
| 4                    | the supplied jig specifies the cutout dimensions             | Ĉ        | individual colors: 00 (free of charge), 01-25 (extra charge) | DSC              | Dark Sky Compliance                                                                            |
| <b>□</b> ←,→         | minimum distance (meters) lamp - object                      | <b>♦</b> | luminaire part to be colored (F1)                            | Ġ                | Americans with Disabilities Act (less than 4" off the wall located between 27"-84" from floor) |
| $\hat{\pm}$          | recessed depth                                               |          | luminaire part to be colored (F2)                            |                  | lamp protected against explosion                                                               |
| <u></u>              | ceiling thickness in mm                                      |          | luminaire part to be colored (F3)                            | 4                | blown glass using traditional methods by master glass blower                                   |
| 1                    | ceiling thickness selection                                  |          | luminaire part to be colored (F4)                            | <b>(</b> )       | acoustic material                                                                              |
|                      | dimmable DP (phase), DV (0-10V), DD (dali), DS (step-dim)    | •        | luminaire part to be colored (F5)                            |                  | protection class I, protection insulation                                                      |
|                      | included or excluded LED driver/transformer/<br>control gear | •        | color of 3-circuit adaptor                                   |                  | protection class II, protection insulation                                                     |
| 8                    | separately switchable                                        | $\odot$  | indirect diffuser                                            |                  | ETL Certified to UL and CSA Standards                                                          |
| <b>•</b>             | sensor                                                       | 0        | direct diffuser                                              | շ <b>(</b> Մ) սո | UL Certified to UL and CSA Standards                                                           |
|                      | remote control                                               | 1        | ball-proof (upon request)                                    | <b>(II</b> )     | CSA Certified to UL and CSA Standards                                                          |
| 9                    | available upon request                                       | O        | accessory                                                    | <b>Z</b>         | Certified for North American Standards                                                         |