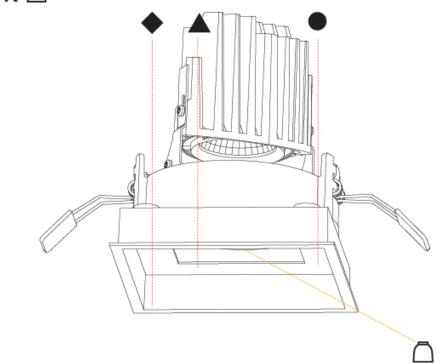

| Mounting Type: Recessed                                                     |
|-----------------------------------------------------------------------------|
| Mounting Location: Ceiling                                                  |
| Subcategory: Downlight                                                      |
| PHYSICAL                                                                    |
| Shape: Square                                                               |
| Length (mm): 119                                                            |
| Length (in): 4 11/16                                                        |
| Width (mm): 119                                                             |
| Width (in): 4 11/16                                                         |
| Depth (mm): 150                                                             |
| Depth (in): 5 1/8                                                           |
| Ceiling Thickness (mm): 10 / 12.5 / 15                                      |
| Ceiling Thickness (in): 3/8 or 1/2 or 9/16                                  |
| Min. Recessing Depth (mm): 170                                              |
| Min. Recessing Depth (in): 6 11/16                                          |
| Light Distribution: Downlight                                               |
| Weight (kg): 0.69                                                           |
| Weight (lbs): 1.5                                                           |
| Fixture Finish: SSR / BKV / CWI / CRY / HAB / UFT / ITA / RUA / FTG / MYG / |

LOD / PUS / FRO / FUP / KIA / POP / BLS / SPG / MEY / GOH / GUM / CHC / COM / ABZ / JAG / OBR / MOS / ROR

Fixture Material: Aluminum Die Cast

Cut-out Measurements: 114mm / 4 1/2" x 114mm / 4 1/2"

A35371-

For Color / Finish Chart & Symbology see Appendix or product page downloadable area.

| Color       | 27K   | 35K   | 30K   | 40K   | °K |
|-------------|-------|-------|-------|-------|----|
| Temperature | 2700K | 3500K | 3000K | 4000K |    |
|             | 20    | 40    |       | 60    |    |
| Reflector   | 20°   | 40°   |       | 60°   |    |

ORDER-EXAMPLE: ♠ ▲ ● °K △

L3XXXX- 02 02 02 30K 20

Ö Ö Ö Ö Ö Ö

| A35553      | -                     | -                      | -                    | -         |
|-------------|-----------------------|------------------------|----------------------|-----------|
| base number | Finishes<br>(Diamond) | Finishes<br>(Triangle) | Finishes<br>(Circle) | Reflector |