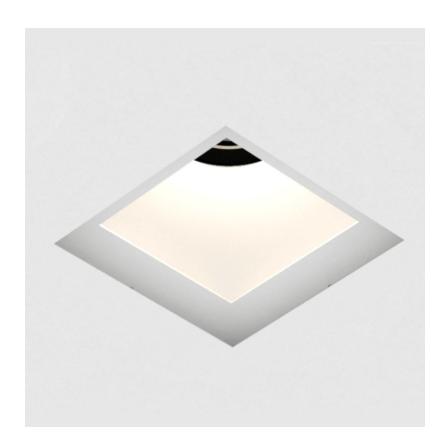

#### **GENERAL**

| Series: Bioniq                        |  |
|---------------------------------------|--|
| Subseries: Bioniq Square Deep Comfort |  |
| Brand: Prolicht                       |  |
| Division: Architectural               |  |
| Mounting Type: Recessed               |  |
| Mounting Location: Ceiling            |  |
| Subcategory: Downlight                |  |

| Mounting Type: Recessed                                                     |
|-----------------------------------------------------------------------------|
| Mounting Location: Ceiling                                                  |
| Subcategory: Downlight                                                      |
| PHYSICAL                                                                    |
| Shape: Square                                                               |
| Length (mm): 119                                                            |
| Length (in): 4 11/16                                                        |
| Width (mm): 119                                                             |
| Width (in): 4 11/16                                                         |
| Depth (mm): 150                                                             |
| Depth (in): 5 1/8                                                           |
| Ceiling Thickness (mm): 10 / 12.5 / 15                                      |
| Ceiling Thickness (in): 3/8 or 1/2 or 9/16                                  |
| Min. Recessing Depth (mm): 170                                              |
| Min. Recessing Depth (in): 6 11/16                                          |
| Light Distribution: Downlight                                               |
| Weight (kg): 0.69                                                           |
| Weight (lbs): 1.5                                                           |
| Fixture Finish: SSR / BKV / CWI / CRY / HAB / UFT / ITA / RUA / FTG / MYG / |