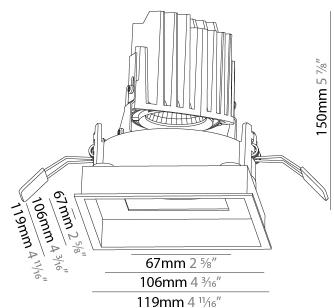

| Mounting Type: Recessed                                                     |
|-----------------------------------------------------------------------------|
| Mounting Location: Ceiling                                                  |
| Subcategory: Downlight                                                      |
| PHYSICAL                                                                    |
| Shape: Square                                                               |
| Length (mm): 119                                                            |
| Length (in): 4 11/16                                                        |
| Width (mm): 119                                                             |
| Width (in): 4 11/16                                                         |
| Depth (mm): 150                                                             |
| Depth (in): 5 1/8                                                           |
| Ceiling Thickness (mm): 10 / 12.5 / 15                                      |
| Ceiling Thickness (in): 3/8 or 1/2 or 9/16                                  |
| Min. Recessing Depth (mm): 170                                              |
| Min. Recessing Depth (in): 6 11/16                                          |
| Light Distribution: Downlight                                               |
| Weight (kg): 0.69                                                           |
| Weight (lbs): 1.5                                                           |
| Fixture Finish: SSR / BKV / CWI / CRY / HAB / UFT / ITA / RUA / FTG / MYG / |

LOD / PUS / FRO / FUP / KIA / POP / BLS / SPG / MEY / GOH / GUM / CHC / COM / ABZ / JAG / OBR / MOS / ROR

Fixture Material: Aluminum Die Cast

Cut-out Measurements: 114mm / 4 1/2" x 114mm / 4 1/2"