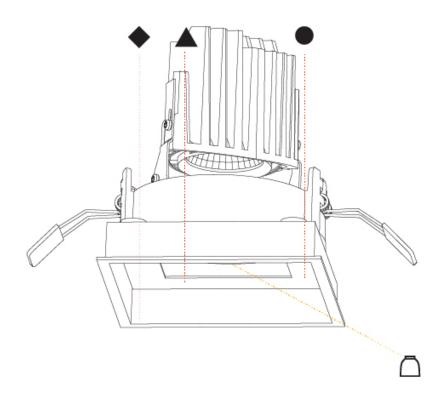

A35371-

For Color / Finish Chart & Symbology see Appendix or product page downloadable area.

| Color       | 27K   | 35K   | 30K   | 40K   | °K |
|-------------|-------|-------|-------|-------|----|
| Temperature | 2700K | 3500K | 3000K | 4000K |    |
|             | 20    | 40    |       | 60    |    |
| Reflector   | 20°   | 40°   |       | 60°   |    |

ORDER-EXAMPLE: ♠ ▲ ● °K △

L3XXXX- 02 02 02 30K 20

Ö Ö Ö Ö Ö Ö

| A35553      | -                     | -                      | -                    | -         |
|-------------|-----------------------|------------------------|----------------------|-----------|
| base number | Finishes<br>(Diamond) | Finishes<br>(Triangle) | Finishes<br>(Circle) | Reflector |